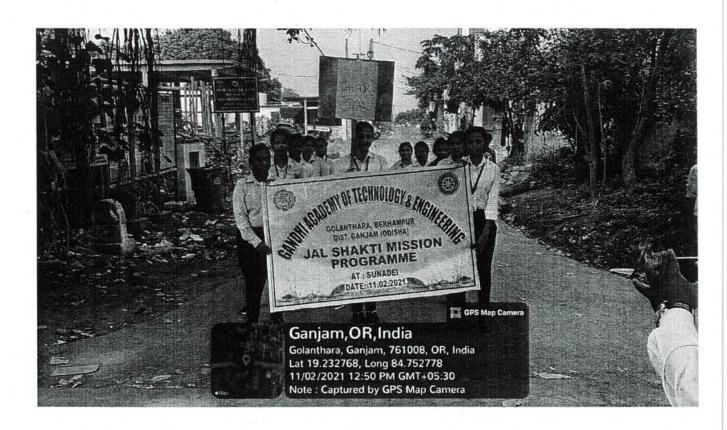

Signature of the N8S Co-ordinator

echnology and

HOURD \* Ber

Principal
Gandhi Academy of
Technology and Engineering, Berhampur

Signature of the Dri

Signature of the Principal PRINCIPAL
Gandhi Academy of
Technology & Engineering