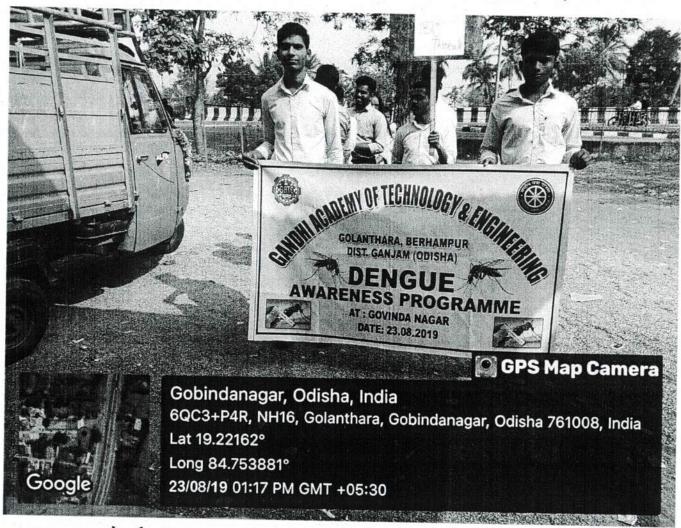

P.O/P.S: Golanthara, Konisi, Berhampur- 761 008, Dist: Ganjam (ODISHA)

Ref. No.-GATE/NSS/65/2022

DATE- 29/04/2022

#### NOTICE

This is to notify that the NSS unit of GATE, Berhampur, is organising "Digital Literacy Program" at GOLANTHARA.

All faculty members and students are hereby informed to take part in the Program in large number to make it a grand success. They may enrol their name with the following Coordinators before 03/05/2022.

#### Co-ordinators:

Mr. TUSHAR KANTA SATAPATHY Asst. Professor (Dept. of Electrical Engg.)

Mr HARISH CHAND GIRI Professor (Dept. of Civil Engg.)

#### Program Schedule:

Date: 05/05/2022 Venue: GOLANTHARA Time: 10:00 A.M.

PRINCIPAL

Gandhi Academy of Technology and Engineering

Principal

Gandhi Academy of

Technology and Engineering, Berhampur

Copy to: NSS Unit/All Notice Boards/Hostels/Establishment Section/All HODs /AO for

Necessary Arrangement

\* Berhain

(Approved by AICTE, New Delhi, Affiliated to BPUT, Odisha and Recognized by Dept. of SD & TE, Govt. of Odisha)

Contact: +91 9337753377 Ph.: 0680-2280828, Fax: 0680-2010006 P.O/P.S: Golanthara, Konisi, Berhampur- 761 008, Dist: Ganjam (ODISHA)