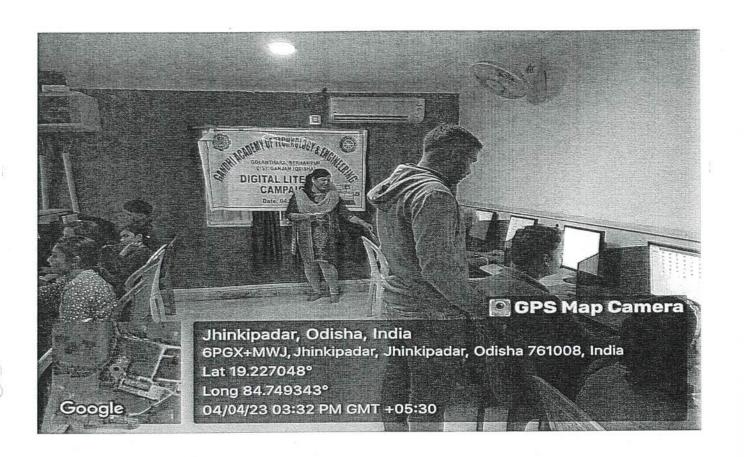

Report of the NSS program on "Digital Literacy Awareness Program" at Jhinkipadar. Duration of the Program: 5 hour

The NSS program took place at Jhinkipadar on 04/04/2023

VOLUNTEER TEAM: The students of G.A.T.E.

TARGET AUDIENCE: Village People of Jhinkipadar

| Date                 | 04/04/2023             |  |
|----------------------|------------------------|--|
| No. Of Participants  | 50                     |  |
| Faculty participants | 9                      |  |
| Voluntary            | Students of G.A.T.E.   |  |
| Beneficiary          | Public of Jhinkipadar  |  |
| Venue                | At Jhinkipadar Village |  |