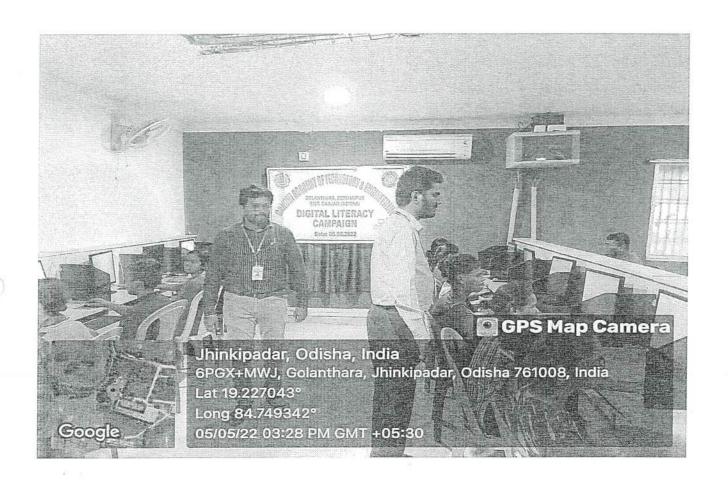

## NOTICE

This is to notify that the NSS unit of GATE, Berhampur, is organising "Digital Literacy Program" at Jhinkipadar.

All faculty members and students are hereby informed to take part in the Program in large number to make it a grand success. They may enrol their name with the following Coordinators before 02/04/2023.

Report of the NSS program on "Digital Literacy Awareness Program" at Jhinkipadar. Duration of the Program: 5 hour

The NSS program took place at Jhinkipadar on 04/04/2023

VOLUNTEER TEAM: The students of G.A.T.E.

TARGET AUDIENCE: Village People of Jhinkipadar

| Date                 | 04/04/2023             |  |
|----------------------|------------------------|--|
| No. Of Participants  | 50                     |  |
| Faculty participants | 9                      |  |
| Voluntary            | Students of G.A.T.E.   |  |
| Beneficiary          | Public of Jhinkipadar  |  |
| Venue                | At Jhinkipadar Village |  |