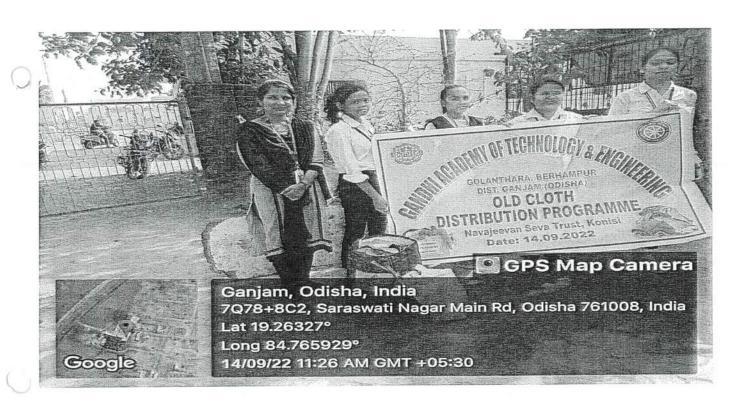

#### Co-ordinators:

Mr MANOJ KUMAR PATNAIK

Asst. Professor

(Dept. of Electrical Engg.)

Mrs. ANKITA JENA Asst. Professor (Dept. of Civil Engg.)