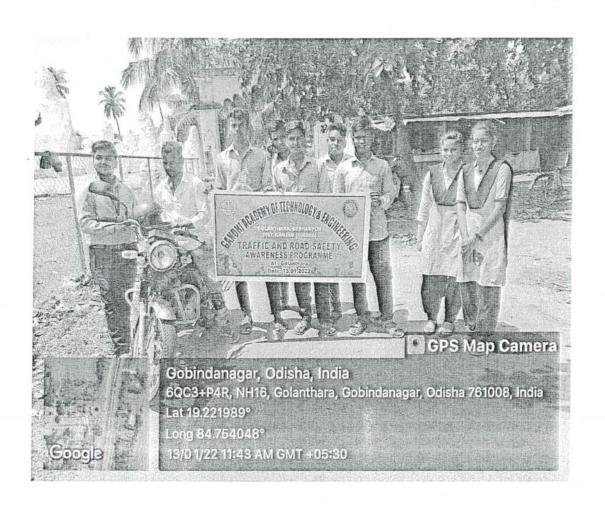

## NOTICE

Ref. No.-GATE/NSS/49/2023

DATE-03/07/2023

This is to notify that the NSS unit of GATE, Berhampur, is organising a "Traffic & Road Safety Awareness Program" at GOLANTHARA.

All faculty members and students are hereby informed to take part in the Program in large number to make it a grand success. They may enrol their name with the following Coordinators before 10/07/2023.

Contact: +91 9337753377 Ph.: 0680-2280828, Fax: 0680-2010006

P.O/P.S: Golanthara, Konisi, Berhampur- 761 008, Dist: Ganjam (ODISHA)

Report of the NSS program on "Traffic and Road Safety Awareness Program" at Golanthara Duration of the Program: 3 hour

The NSS program took place at Main road, Golanthara on 13/07/2023

VOLUNTEER TEAM: The students of G.A.T.E., GOLANTHARA

TARGET AUDIENCE: Students of G.A.T.E. and People of GOLANTHARA.

| Date                 | 13/07/2023                                    |  |
|----------------------|-----------------------------------------------|--|
| No. of Participants  | 36                                            |  |
| Faculty participants | 6                                             |  |
| Voluntary            | Students of G.A.T.E.                          |  |
| Beneficiary          | Public of Golanthara and Students of G.A.T.E. |  |
| Venue                | At main road Golanthara                       |  |