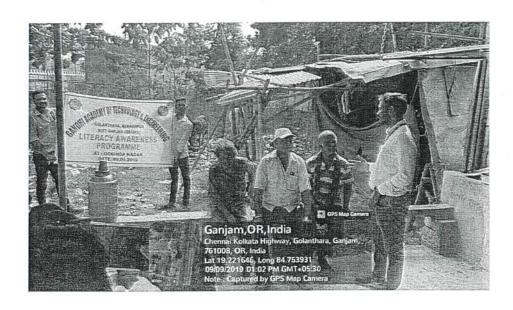

Report of the NSS program on "Digital Literacy Awareness Program" at Jhinkipadar. Duration of the Program: 5 hour

The NSS program took place at Jhinkipadar on 04/04/2023

VOLUNTEER TEAM: The students of G.A.T.E.

TARGET AUDIENCE: Village People of Jhinkipadar

| Date                 | 04/04/2023             |  |
|----------------------|------------------------|--|
| No. Of Participants  | 50                     |  |
| Faculty participants | 9                      |  |
| Voluntary            | Students of G.A.T.E.   |  |
| Beneficiary          | Public of Jhinkipadar  |  |
| Venue                | At Jhinkipadar Village |  |

#### **OBJECTIVES:**

The objective of digital literacy is to equip individuals with the necessary skills and knowledge to effectively and responsibly use digital devices, technologies, and online resources. It involves understanding how to access, evaluate, create, and communicate information using digital tools, enabling people to navigate the digital world proficiently and safely. Digital literacy aims to empower individuals to participate fully in the digital society and economy.