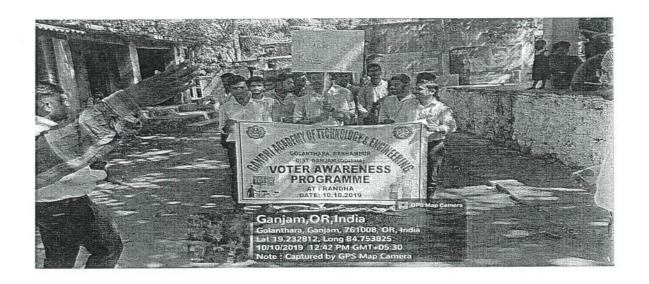

The NSS program took place at Main road, Golanthara on 13/07/2023

VOLUNTEER TEAM: The students of G.A.T.E., GOLANTHARA

TARGET AUDIENCE: Students of G.A.T.E. and People of GOLANTHARA.

| Date                 | 13/07/2023                                    |  |
|----------------------|-----------------------------------------------|--|
| No. of Participants  | 36                                            |  |
| Faculty participants | 6                                             |  |
| Voluntary            | Students of G.A.T.E.                          |  |
| Beneficiary          | Public of Golanthara and Students of G.A.T.E. |  |
| Venue                | At main road Golanthara                       |  |