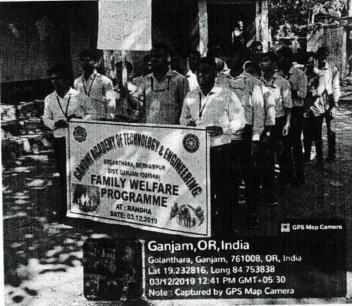

## NOTICE

Ref. No.-GATE/NSS/24/2023

DATE-17/01/2023

This is to notify that the NSS unit of GATE, Berhampur, is organising an "Village Cleaning Program" at RANDHA.

All faculty members and students are hereby informed to take part in the Program in large number to make it a grand success. They may enrol their name with the following Coordinators before 25/01/2023.

#### **Program Schedule:**

Date: 30/01/2023 Venue: RANDHA Time: 10:00 AM

PRINCIPAL

Gandhi Academy of Technologyand Engineering

Gandhi Academy of

Copy to: NSS Unit/All Notice Boards/Hostels/Establishnersection/科种ODs /AO for

Report of the NSS program on "Village Cleaning at Randha"

Duration of the Program: 3 Hour

The NSS program was organized by GANDHI ACADEMY OF TECHNOLOGY AND ENGINEERING at Randha on 30/01/2023

VOLUNTEER TEAM: The students of G.A.T.E., GOLANTHARA

TARGET AUDIENCE: Village people of Randha

| Date                | 30/01/2023           |
|---------------------|----------------------|
| No. Of Participants | 32                   |
| Staff participants  | 3                    |
| Voluntary           | Students of G.A.T.E. |
| Beneficiary         | Public of Randha     |
| Venue               | At Randha Village    |