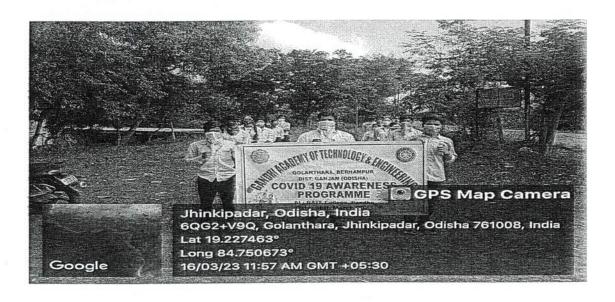

Report of the NSS program on "Digital Literacy Awareness Program" at Jhinkipadar. Duration of the Program: 5 hour

The NSS program took place at Jhinkipadar on 04/04/2023

VOLUNTEER TEAM: The students of G.A.T.E.

TARGET AUDIENCE: Village People of Jhinkipadar

| Date                 | 04/04/2023             |  |
|----------------------|------------------------|--|
| No. Of Participants  | 50                     |  |
| Faculty participants | 9                      |  |
| Voluntary            | Students of G.A.T.E.   |  |
| Beneficiary          | Public of Jhinkipadar  |  |
| Venue                | At Jhinkipadar Village |  |