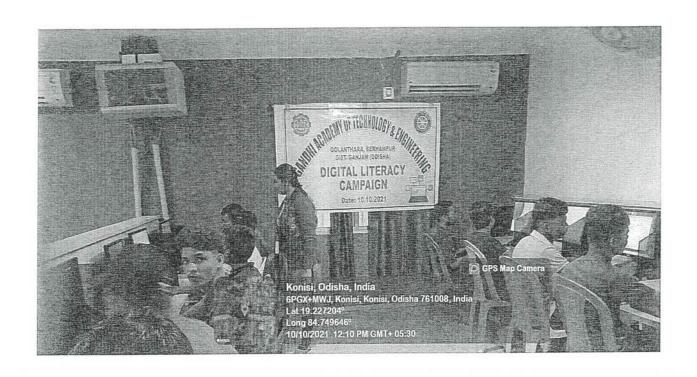

Report of the NSS program on "Digital Literacy Awareness Program" at Jhinkipadar. Duration of the Program: 5 hour

The NSS program took place at Jhinkipadar on 04/04/2023

VOLUNTEER TEAM: The students of G.A.T.E.

TARGET AUDIENCE: Village People of Jhinkipadar

| Date                 | 04/04/2023             |  |
|----------------------|------------------------|--|
| No. Of Participants  | 50                     |  |
| Faculty participants | 9                      |  |
| Voluntary            | Students of G.A.T.E.   |  |
| Beneficiary          | Public of Jhinkipadar  |  |
| Venue                | At Jhinkipadar Village |  |