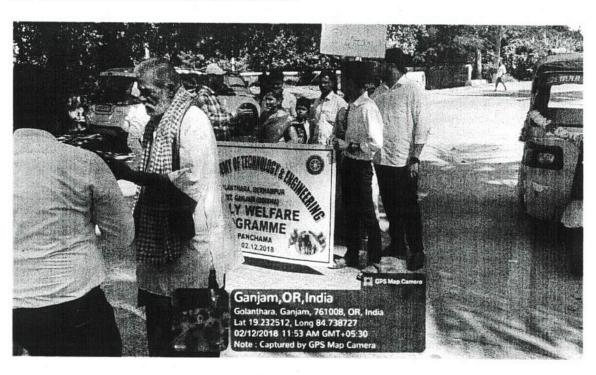

**OBJECTIVES:** The main objective of the program is:

- To decrease and completely remove out the road accidents, road accident death, and injury cases by applying the road safety measures.
- To encourage all the travelers to follow the traffic rules and wear helmets and seat belts while driving.
- To reduce road traffic accidents.
- To enforcement of traffic laws.
- To ensure the safety of public.