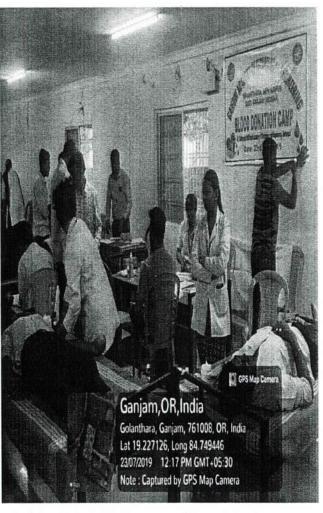

## NOTICE

This is to notify that the NSS unit of GATE, Berhampur, is organising "Blood Donation Camp" at Conference Hall, GATE, Berhampur.

All faculty members and students are hereby informed to take part in the Program in large number to make it a grand success. They may enrol their name with the following Co-ordinators before 20/07/2023.

## Program Schedule:

Date: 24/07/2023

Venue: Conference Hall, GATE, Berhampur

Time: 10:00 AM

es \* Berham

PRINCIPAL

Gandhi Academy of **Technology and Engineering** 

Principal

Contact: +919337753377 Ph: 0680-2280828 , Fax: 0680-2010006

PO/PS: Golanthra, Konisi, Brahmapur-761008, Dist: Ganjam (Odisha)

Report of the NSS program on "Blood Donation" at G.A.T.E., Golanthara.

Duration of the Program: 3 hour

The NSS program took place at GANDHI ACADEMY OF TECHNOLOGY AND ENGINEERING on 24/07/2023.

VOLUNTEER TEAM: The students of G.A.T.E., GOLANTHARA.

TARGET AUDIENCE: Students of G.A.T.E. and People of Golanthara.

| Date                 | 24/07/2023                                    |  |
|----------------------|-----------------------------------------------|--|
| No. Of Participants  | 35                                            |  |
| Faculty participants | 10                                            |  |
| Voluntary            | Students of G.A.T.E.                          |  |
| Beneficiary          | Public of Golanthara and Students of G.A.T.E. |  |
| Venue                | At Seminar Hall , G.A.T.E. College            |  |