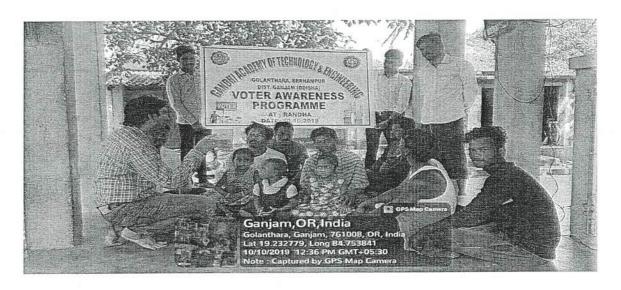

The NSS program took place at Main road, Golanthara on 13/07/2023

VOLUNTEER TEAM: The students of G.A.T.E., GOLANTHARA

TARGET AUDIENCE: Students of G.A.T.E. and People of GOLANTHARA.

| Date                 | 13/07/2023                                    |  |
|----------------------|-----------------------------------------------|--|
| No. of Participants  | 36                                            |  |
| Faculty participants | 6                                             |  |
| Voluntary            | Students of G.A.T.E.                          |  |
| Beneficiary          | Public of Golanthara and Students of G.A.T.E. |  |
| Venue                | At main road Golanthara                       |  |