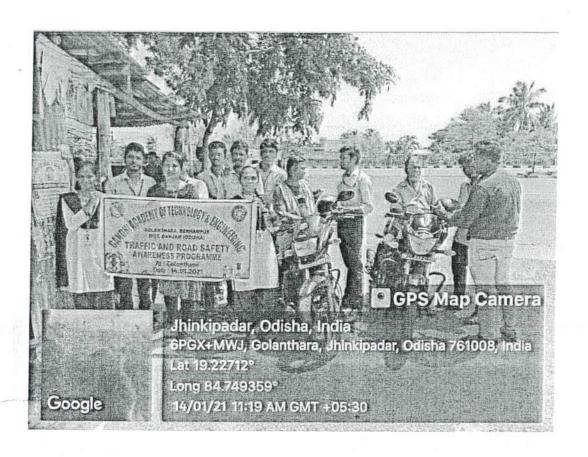

## NOTICE

This is to notify that the NSS unit of GATE, Berhampur, is organising "Digital Literacy Program" at Jhinkipadar.

All faculty members and students are hereby informed to take part in the Program in large number to make it a grand success. They may enrol their name with the following Coordinators before 02/04/2023.

Report of the NSS program on "Digital Literacy Awareness Program" at Jhinkipadar. Duration of the Program: 5 hour

The NSS program took place at Jhinkipadar on 04/04/2023

VOLUNTEER TEAM: The students of G.A.T.E.

TARGET AUDIENCE: Village People of Jhinkipadar

| Date                 | 04/04/2023             |  |
|----------------------|------------------------|--|
| No. Of Participants  | 50                     |  |
| Faculty participants | 9                      |  |
| Voluntary            | Students of G.A.T.E.   |  |
| Beneficiary          | Public of Jhinkipadar  |  |
| Venue                | At Jhinkipadar Village |  |