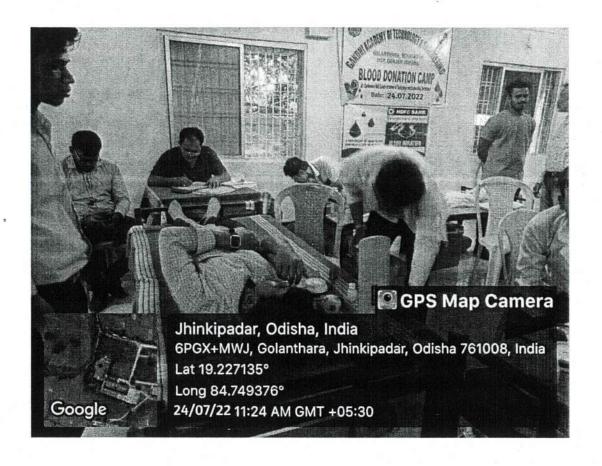

## NOTICE

This is to notify that the NSS unit of GATE, Berhampur, is organising "Blood Donation Camp" at Conference Hall, GATE, Berhampur.

All faculty members and students are hereby informed to take part in the Program in large number to make it a grand success. They may enrol their name with the following Co-ordinators before 20/07/2023.

Contact: +919337753377 Ph: 0680-2280828 , Fax: 0680-2010006

PO/PS: Golanthra, Konisi, Brahmapur-761008, Dist: Ganjam (Odisha)

Report of the NSS program on "Blood Donation" at G.A.T.E., Golanthara.

Duration of the Program: 3 hour

The NSS program took place at GANDHI ACADEMY OF TECHNOLOGY AND ENGINEERING on 24/07/2023.

VOLUNTEER TEAM: The students of G.A.T.E., GOLANTHARA.

TARGET AUDIENCE: Students of G.A.T.E. and People of Golanthara.

| Date                 | 24/07/2023                                    |  |
|----------------------|-----------------------------------------------|--|
| No. Of Participants  | 35                                            |  |
| Faculty participants | 10                                            |  |
| Voluntary            | Students of G.A.T.E.                          |  |
| Beneficiary          | Public of Golanthara and Students of G.A.T.E. |  |
| Venue                | At Seminar Hall , G.A.T.E. College            |  |