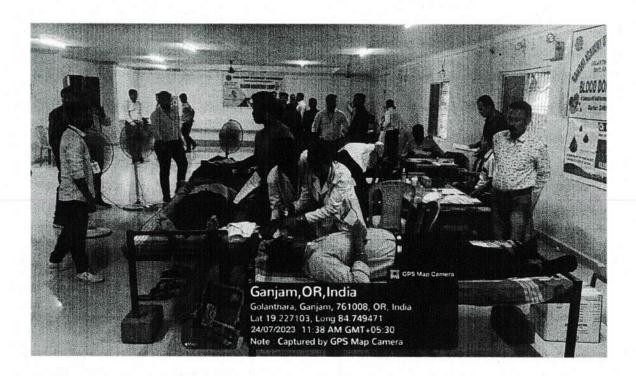

Contact: +919337753377 Ph: 0680-2280828 , Fax: 0680-2010006

PO/PS: Golanthra, Konisi, Brahmapur-761008, Dist: Ganjam (Odisha)

Report of the NSS program on "Blood Donation" at G.A.T.E., Golanthara.

Duration of the Program: 3 hour

The NSS program took place at GANDHI ACADEMY OF TECHNOLOGY AND ENGINEERING on 24/07/2023.

VOLUNTEER TEAM: The students of G.A.T.E., GOLANTHARA.

TARGET AUDIENCE: Students of G.A.T.E. and People of Golanthara.

| Date                 | 24/07/2023                                    |  |
|----------------------|-----------------------------------------------|--|
| No. Of Participants  | 35                                            |  |
| Faculty participants | 10                                            |  |
| Voluntary            | Students of G.A.T.E.                          |  |
| Beneficiary          | Public of Golanthara and Students of G.A.T.E. |  |
| Venue                | At Seminar Hall , G.A.T.E. College            |  |