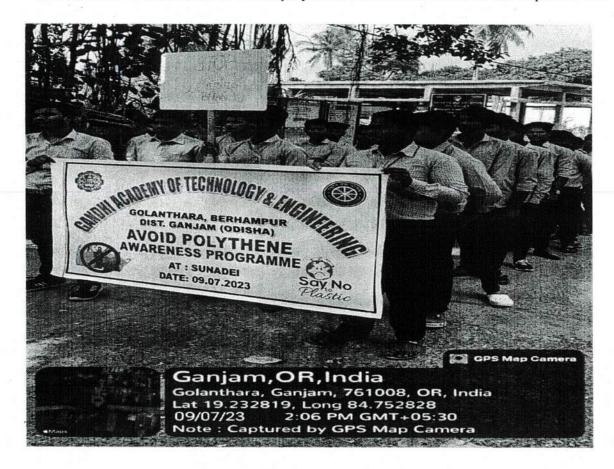

#### Transmission and Symptoms:

Increase understanding of how the Dengue virus is transmitted through the bite of infected Aedes mosquitoes and educate people about the common symptoms of Dengue fever.