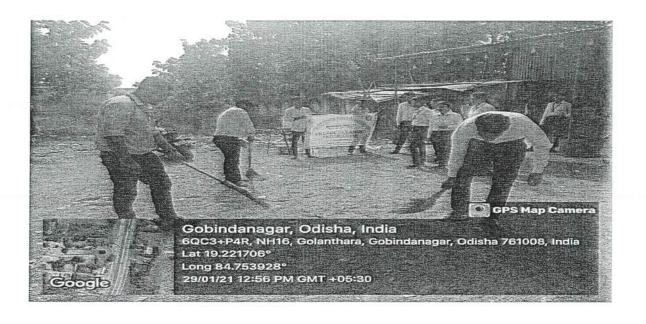

Report of the NSS program on "Village Cleaning at Randha"

Duration of the Program: 3 Hour

The NSS program was organized by GANDHI ACADEMY OF TECHNOLOGY AND ENGINEERING at Randha on 30/01/2023

VOLUNTEER TEAM: The students of G.A.T.E., GOLANTHARA

TARGET AUDIENCE: Village people of Randha

| Date                | 30/01/2023           |
|---------------------|----------------------|
| No. Of Participants | 32                   |
| Staff participants  | 3                    |
| Voluntary           | Students of G.A.T.E. |
| Beneficiary         | Public of Randha     |
| Venue               | At Randha Village    |