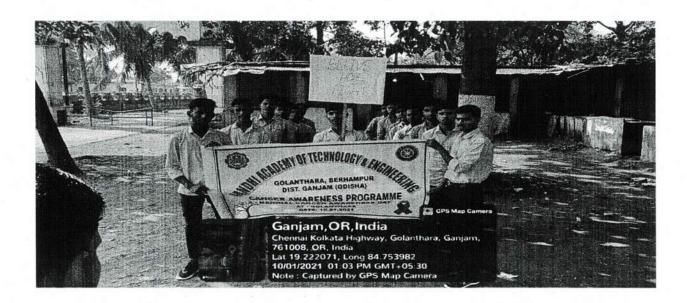

Report of the NSS program on "Village Cleaning at Randha"

Duration of the Program: 3 Hour

The NSS program was organized by GANDHI ACADEMY OF TECHNOLOGY AND ENGINEERING at Randha on 30/01/2023

VOLUNTEER TEAM: The students of G.A.T.E., GOLANTHARA

TARGET AUDIENCE: Village people of Randha

| Date                | 30/01/2023           |
|---------------------|----------------------|
| No. Of Participants | 32                   |
| Staff participants  | 3                    |
| Voluntary           | Students of G.A.T.E. |
| Beneficiary         | Public of Randha     |
| Venue               | At Randha Village    |