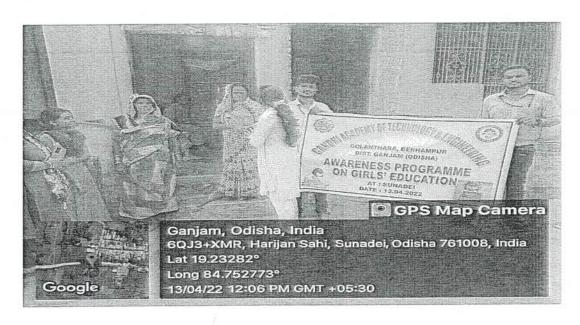

Berhampur

(Approved by AICTE, New Delhi, Affiliated to BPUT, Odisha and Recognized by Dept. of SD & TE, Govt. of Odisha)

Contact: +91 9337753377 Ph.: 0680-2280828, Fax: 0680-2010006

P.O/P.S: Golanthara, Konisi, Berhampur- 761 008, Dist: Ganjam (ODISHA)