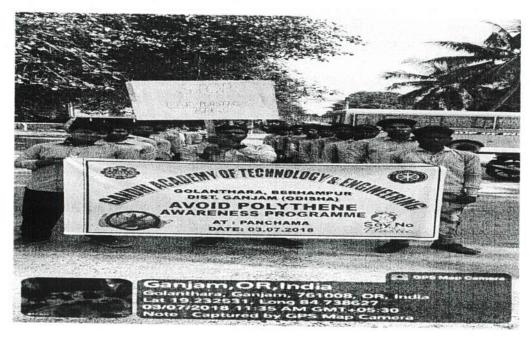

## NOTICE

Ref. No.-GATE/NSS/49/2023

DATE-03/07/2023

This is to notify that the NSS unit of GATE, Berhampur, is organising a "Traffic & Road Safety Awareness Program" at GOLANTHARA.

All faculty members and students are hereby informed to take part in the Program in large number to make it a grand success. They may enrol their name with the following Coordinators before 10/07/2023.

Contact: +91 9337753377 Ph.: 0680-2280828, Fax: 0680-2010006

P.O/P.S: Golanthara, Konisi, Berhampur- 761 008, Dist: Ganjam (ODISHA)

Report of the NSS program on "Traffic and Road Safety Awareness Program" at Golanthara Duration of the Program: 3 hour

The NSS program took place at Main road, Golanthara on 13/07/2023

VOLUNTEER TEAM: The students of G.A.T.E., GOLANTHARA

TARGET AUDIENCE: Students of G.A.T.E. and People of GOLANTHARA.

| Date                 | 13/07/2023                                    |  |
|----------------------|-----------------------------------------------|--|
| No. of Participants  | 36                                            |  |
| Faculty participants | 6                                             |  |
| Voluntary            | Students of G.A.T.E.                          |  |
| Beneficiary          | Public of Golanthara and Students of G.A.T.E. |  |
| Venue                | At main road Golanthara                       |  |