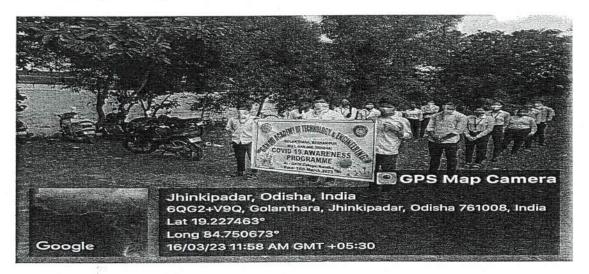

## NOTICE

This is to notify that the NSS unit of GATE, Berhampur, is organising "Digital Literacy Program" at Jhinkipadar.

All faculty members and students are hereby informed to take part in the Program in large number to make it a grand success. They may enrol their name with the following Coordinators before 02/04/2023.

# **Program Schedule:**

Date: 04/04/2023 Venue: Jhinkipadar Time: 10:00 P.M.

PRINCIPAL

Gandhi Academy of
Technology and Engineering
Principal

Gandhi Academy of Technology and Engineering, Berhampur

Copy to: NSS Unit/All Notice Boards/Hostels/Establishment Section/All HODs /AO for Necessary Arrangement

Report of the NSS program on "Digital Literacy Awareness Program" at Jhinkipadar. Duration of the Program: 5 hour

The NSS program took place at Jhinkipadar on 04/04/2023

VOLUNTEER TEAM: The students of G.A.T.E.