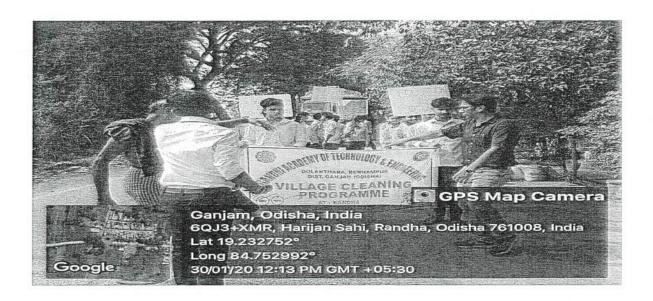

Report of the NSS program on "Village Cleaning at Randha"

Duration of the Program: 3 Hour

The NSS program was organized by GANDHI ACADEMY OF TECHNOLOGY AND ENGINEERING at Randha on 30/01/2023

VOLUNTEER TEAM: The students of G.A.T.E., GOLANTHARA

TARGET AUDIENCE: Village people of Randha

| Date                | 30/01/2023           |
|---------------------|----------------------|
| No. Of Participants | 32                   |
| Staff participants  | 3                    |
| Voluntary           | Students of G.A.T.E. |
| Beneficiary         | Public of Randha     |
| Venue               | At Randha Village    |

**OBJECTIVES:** The main objectives of the program are:

- 1. Help prevent the spread of illness by keeping the environment clean and sanitized.
- 2. Maintaining a clean environment during increased health concerns, such as flu season or pandemics,
- 3. Reduce pollution and waste in our environment.
- 4. It prevents dangerous diseases like Dengue, typhoid, hepatitis, and other diseases caused by mosquito bite, etc.