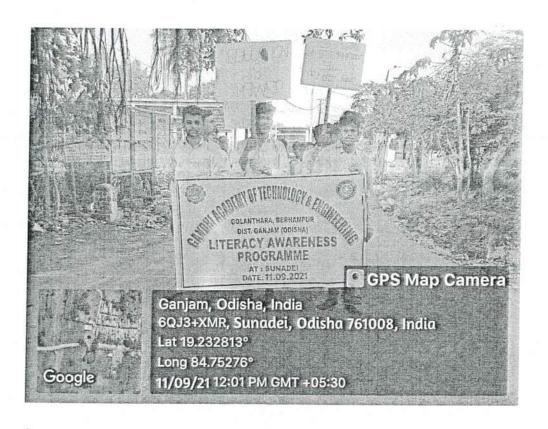

Contact: +91 9337753377 Ph.: 0680-2280828, Fax: 0680-2010006

P.O/P.S: Golanthara, Konisi, Berhampur- 761 008, Dist: Ganjam (ODISHA)

Report of the NSS program on "Literacy Awareness Program" at SUNADEI(PANCHAMA).

Duration of the Program: 5 hour

The NSS program was organised by GANDHI ACADEMY OF TECHNOLOGY AND ENGINEERING at RANDHA on 15/09/2022.

**VOLUNTEER TEAM**: The students of G.A.T.E.

TARGET AUDIENCE: Village People of RANDHA.

| 15/09/2022                 |
|----------------------------|
| 38                         |
| 5                          |
| Students of G.A.T.E.       |
| Public of RANDHA           |
| At Sunadei street PANCHAMA |
|                            |