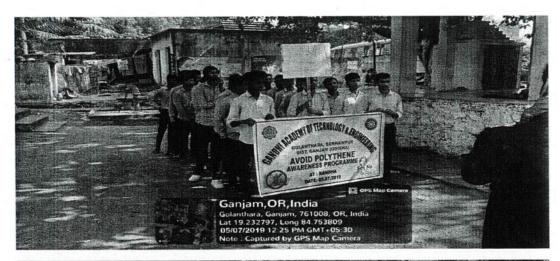

ncreased Recycling and Responsible Disposal: Improved waste management practices, including increased recycling rates for plastics and responsible disposal methods, reducing the accumulation of plastic waste in natural habitats.
- Promotion of Sustainable Alternatives: Increased use and availability of eco-friendly alternatives to polythene, such as biodegradable materials, reusable bags, or packaging made from sustainable sources.
- Positive Policy Impact: Influence on policies and regulations to restrict or ban single-use plastics, implement recycling programs, or incentivize the use of environmentally friendly materials.
- Behavioral Change: Shift in consumer behavior towards choosing products with minimal or no plastic packaging, encouraging a preference for sustainable alternatives.





Signature of the co-ordinator

TRUE COPY TRUE COPY

Principal

Principal
Gandhi Academy of
Gandhi Academy of
Technology and Engineering, Berhampur

Sh

PRINCIPAL
Gandhi Academy of
Technology and Engineering
PRINCIPAL



(Approved by AICTE, New Delhi, Affiliated to BPUT, Odisha and Recognized by Dept. of SD&TE, Govt. of Odisha)

Contact: +919337753377 Ph: 0680-2280828 Fax: 0680-2010006

PO/PS: Golanthra, Konisi, Brahmapur-761008, Dist: Ganjam (Odisha)

Attendance sheet for activity: Avoid Polythene Program

Academic Year: 2019 -2020

Date: - 05/07/2019

| SL. No | Name of the Students