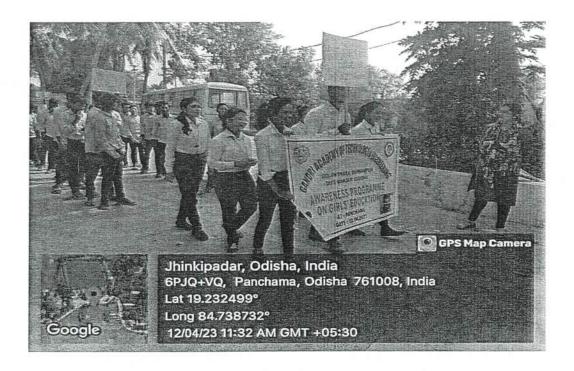

Report of the NSS program on "Digital Literacy Awareness Program" at Jhinkipadar. Duration of the Program: 5 hour

The NSS program took place at Jhinkipadar on 04/04/2023

VOLUNTEER TEAM: The students of G.A.T.E.

TARGET AUDIENCE: Village People of Jhinkipadar

| Date                 | 04/04/2023             |  |
|----------------------|------------------------|--|
| No. Of Participants  | 50                     |  |
| Faculty participants | 9                      |  |
| Voluntary            | Students of G.A.T.E.   |  |
| Beneficiary          | Public of Jhinkipadar  |  |
| Venue                | At Jhinkipadar Village |  |