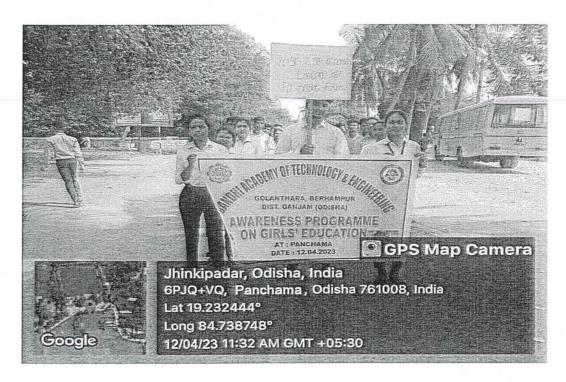

Report of the NSS program on "Digital Literacy Awareness Program" at Jhinkipadar. Duration of the Program: 5 hour

The NSS program took place at Jhinkipadar on 04/04/2023

VOLUNTEER TEAM: The students of G.A.T.E.

TARGET AUDIENCE: Village People of Jhinkipadar

| Date                 | 04/04/2023             |  |
|----------------------|------------------------|--|
| No. Of Participants  | 50                     |  |
| Faculty participants | 9                      |  |
| Voluntary            | Students of G.A.T.E.   |  |
| Beneficiary          | Public of Jhinkipadar  |  |
| Venue                | At Jhinkipadar Village |  |