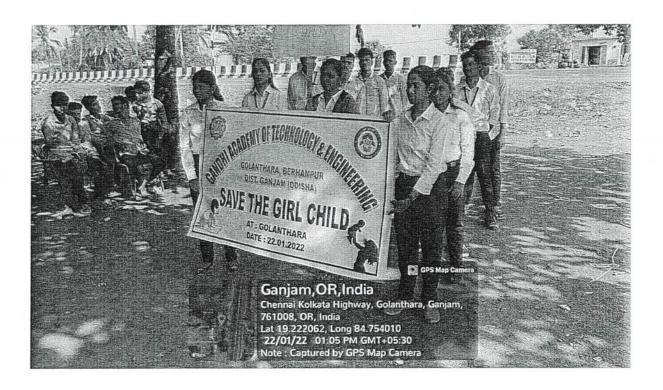

## Program Schedule:

Date: 15/09/2022 Venue: SUNADEI Time: 10:00 AM

TRUE COPY TRUE COPY TRUE COPY Berhampur

Principal

Gandhi Academy of

Technology and Engineering Rether To

PRINCIPAL Gandhi Academy of Technology And Engineering