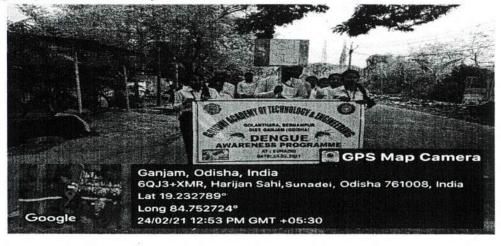

# **NOTICE**

Ref. No.-GATE/NSS/48/2022

DATE-05/09/2022

This is to notify that the NSS unit of GATE, Berhampur, is organising a "Literacy Awareness Program" at SUNADEI.

All faculty members and students are hereby informed to take part in the Program in large number to make it a grand success. They may enrol their name with the following Coordinators before 12/09/2022.

## Program Schedule:

Date: 15/09/2022 Venue: SUNADEI Time: 10:00 AM

TRUE COPY TRUE COPY TRUE COPY Berhampur

Principal

Gandhi Academy of

Technology and Engineering Rether To

PRINCIPAL Gandhi Academy of Technology And Engineering