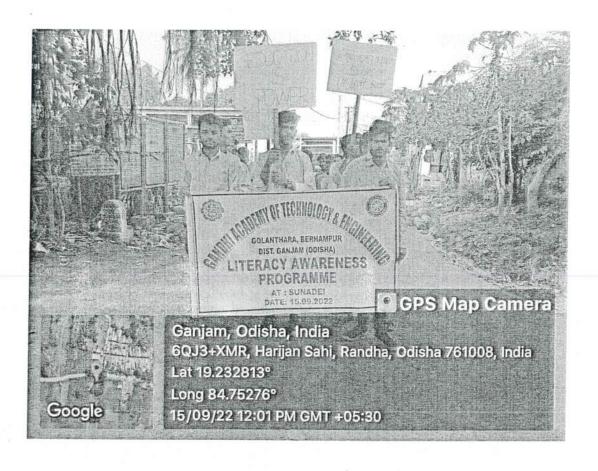

Contact: +91 9337753377 Ph.: 0680-2280828, Fax: 0680-2010006

P.O/P.S: Golanthara, Konisi, Berhampur- 761 008, Dist: Ganjam (ODISHA)

Report of the NSS program on "Literacy Awareness Program" at SUNADEI(PANCHAMA).

Duration of the Program: 5 hour

The NSS program was organised by GANDHI ACADEMY OF TECHNOLOGY AND ENGINEERING at RANDHA on 15/09/2022.

**VOLUNTEER TEAM**: The students of G.A.T.E.

TARGET AUDIENCE: Village People of RANDHA.

| 15/09/2022                 |
|----------------------------|
| 38                         |
| 5                          |
| Students of G.A.T.E.       |
| Public of RANDHA           |
| At Sunadei street PANCHAMA |
|                            |