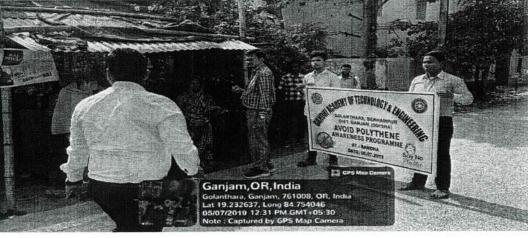

The NSS program took place at GANDHI ACADEMY OF TECHNOLOGY AND ENGINEERING on 24/07/2023.

VOLUNTEER TEAM: The students of G.A.T.E., GOLANTHARA.

TARGET AUDIENCE: Students of G.A.T.E. and People of Golanthara.