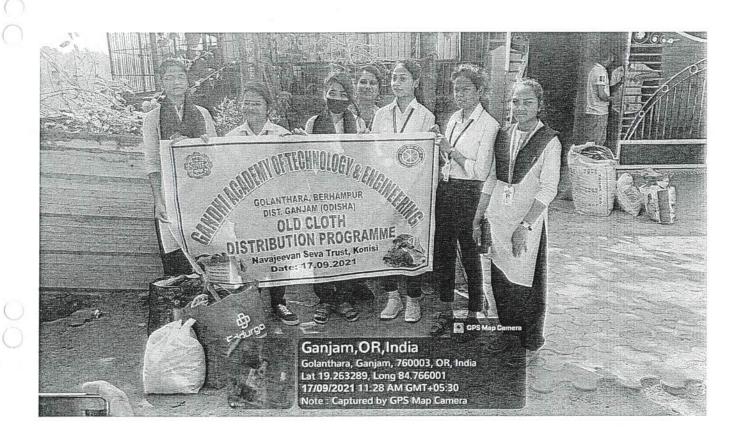

f economic hardship, natural disasters, or emergencies. Access to clean and wearable clothing can contribute to improved hygiene, health, and overall well-being, particularly in disadvantaged communities. Old cloth distribution programs can contribute to reducing textile waste by reusing and recycling clothing items instead of discarding them. By extending the lifespan of clothing, such programs align with sustainability goals by minimizing the environmental impact associated with new garment production. Individuals and families receiving old clothes may experience cost savings, as they can allocate resources to other essential needs when they receive clothing at no or reduced cost. Some programs may involve local communities in the distribution process, providing economic opportunities.



1 Jens

Signature of co-ordinator

TRUE COPY INFO

6/6/

PRINCIPAL
Gandhi Academy Of
Technology and Engineering
Gandhi Academy of
Technology & Engineering

Gandhi Academy of E Technology and Engineering, Berhampur

Principal

Berhampur



(Approved by AICTE, New Delhi, Affiliated to BPUT, Odisha and Recognized by Dept. of SD & TE, Govt. of Odisha) Contact: +91 9337753377 Ph.: 0680-2280828, Fax: 0680-2010006

P.O/P.S: Golanthara, Konisi, Berhampur- 761 008, Dist: Ganjam (ODISHA)

### Attendance Sheet for Activity: OLD CLOTH DISTRIBUTION PROGRAM

Academic Year: 2020 -2021 Date: - 17/09/2021

| SL. No | Name of the Students                              | Signature of the Students |
|--------|---------------------------------------------------|---------------------------|
| 1      | upendra