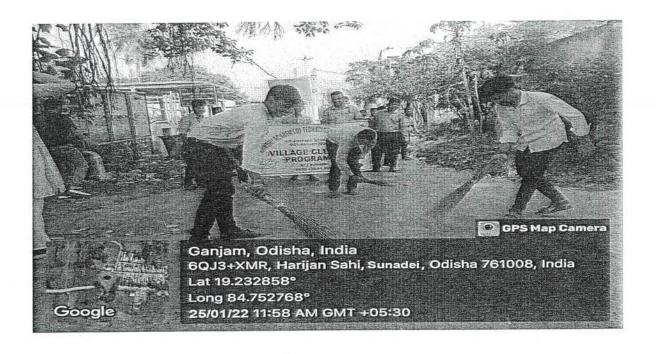

Contact: +91 9337753377 Ph.: 0680-2280828, Fax: 0680-2010006

P.O/P.S: Golanthara, Konisi, Berhampur- 761 008, Dist: Ganjam (ODISHA)

Report of the NSS program on "Literacy Awareness Program" at SUNADEI(PANCHAMA).

Duration of the Program: 5 hour

The NSS program was organised by GANDHI ACADEMY OF TECHNOLOGY AND ENGINEERING at RANDHA on 15/09/2022.

**VOLUNTEER TEAM**: The students of G.A.T.E.

TARGET AUDIENCE: Village People of RANDHA.

| 15/09/2022                 |
|----------------------------|
| 38                         |
| 5                          |
| Students of G.A.T.E.       |
| Public of RANDHA           |
| At Sunadei street PANCHAMA |
|                            |