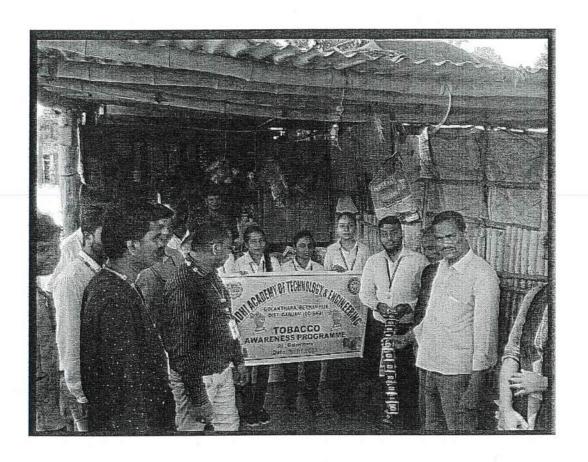

#### **Program Schedule:**

Date: 12/01/2023 Venue: GOLANTHARA

Time: 10:00 AM

TRUE COPY TRUE COPY Bernamous & Bernamous &

Technology and Engineering, Berhampur

PRINCIPAL
Principal
Gandhi Academyoof
Technology and Edward Regime Bring pur