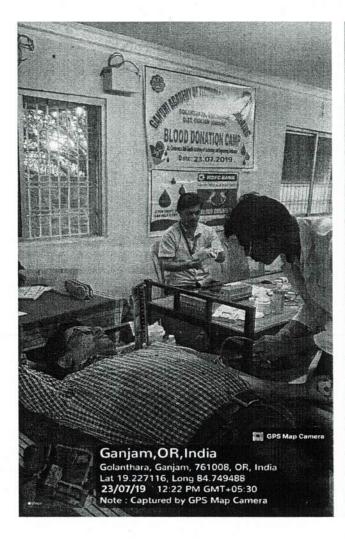

## NOTICE

This is to notify that the NSS unit of GATE, Berhampur, is organising "Blood Donation Camp" at Conference Hall, GATE, Berhampur.

All faculty members and students are hereby informed to take part in the Program in large number to make it a grand success. They may enrol their name with the following Co-ordinators before 20/07/2023.

## Program Schedule:

Date: 24/07/2023

Venue: Conference Hall, GATE, Berhampur

Time: 10:00 AM

es \* Berham

PRINCIPAL

Gandhi Academy of **Technology and Engineering** 

Principal

Contact: +919337753377 Ph: 0680-2280828 , Fax: 0680-2010006

PO/PS: Golanthra, Konisi, Brahmapur-761008, Dist: Ganjam (Odisha)

Report of the NSS program on "Blood Donation" at G.A.T.E., Golanthara.

Duration of the Program: 3 hour

The NSS program took place at GANDHI ACADEMY OF TECHNOLOGY AND ENGINEERING on 24/07/2023.

VOLUNTEER TEAM: The students of G.A.T.E., GOLANTHARA.

TARGET AUDIENCE: Students of G.A.T.E. and People of Golanthara.

| Date                 | 24/07/2023                                    |  |
|----------------------|-----------------------------------------------|--|
| No. Of Participants  | 35                                            |  |
| Faculty participants | 10                                            |  |
| Voluntary            | Students of G.A.T.E.                          |  |
| Beneficiary          | Public of Golanthara and Students of G.A.T.E. |  |
| Venue                | At Seminar Hall , G.A.T.E. College            |  |