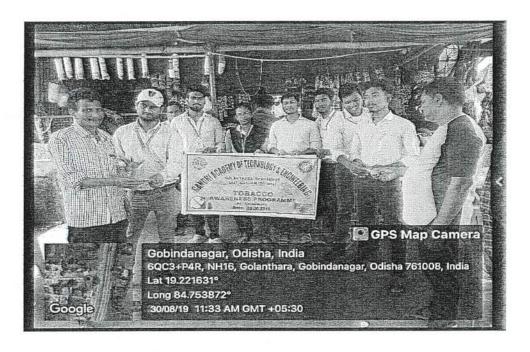

i Academy of

Tenincipy & Engineering

Bothamour

#### OUTCOME:

It has been observed after approaching among 11 No's of villagers from that 52% were under the impression that smoking helps to beat stress, 40% did not know, and 8% were not under the impression that smoking helps to beat stress. 82% of the participants reported that they are aware that smoking leads to heart disease. 62% of the participants are aware that smoking is the main cause of throat and oral cancer and 73% of the participants are aware that smoking leads to lung disease. Furthermore, 56% of the participants are aware that pregnant women exposed to passive smoke may deliver lower weight babies and 51% of the participants are aware that men who use tobacco products may develop reduced fertility and sexual impotence.



A Second of Annology and Copy and Copy

Signature of co-ordinator

PRINCIPAL
Gandhi Academy of
Technology & Engineering
Berhampur

all

PRINCIPAL
Gandhi Academy Of
Technology and Engineering
Principal

Gandhi Academy of Technology and Engineering, Berhampur



(Approved by AICTE, New Delhi, Affiliated to BPUT, Odisha and Recognized by Dept. of SD & TE, Govt. of Odisha)

Contact: +91 9337753377 Ph.: 0680-2280828, Fax: 0680-2010006

P.O/P.S: Golanthara, Konisi, Berhampur- 761 008, Dist: Ganjam (ODISHA)

# Attendance sheet for activity: "Tobacco awareness program" Academic Year: 2019 -2020

Date: - 30/08/2019

| SL.   | NAME OF THE STUDENT | SIGNATURE OF THE STUDENT