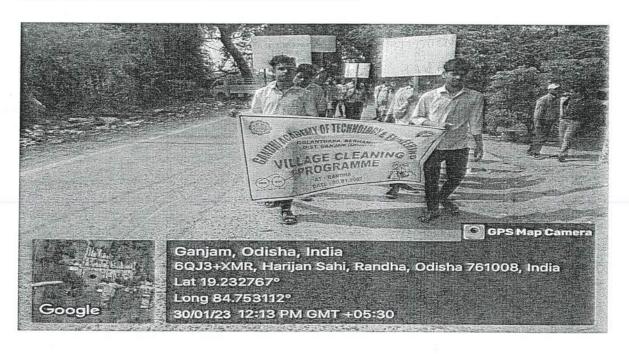

Report of the NSS program on "Village Cleaning at Randha"

Duration of the Program: 3 Hour

The NSS program was organized by GANDHI ACADEMY OF TECHNOLOGY AND ENGINEERING at Randha on 30/01/2023

VOLUNTEER TEAM: The students of G.A.T.E., GOLANTHARA

TARGET AUDIENCE: Village people of Randha

| Date                | 30/01/2023           |
|---------------------|----------------------|
| No. Of Participants | 32                   |
| Staff participants  | 3                    |
| Voluntary           | Students of G.A.T.E. |
| Beneficiary         | Public of Randha     |
| Venue               | At Randha Village    |