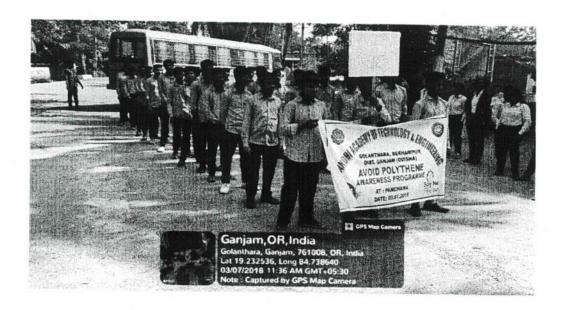

## NOTICE

Ref. No.-GATE/NSS/49/2023

DATE-03/07/2023

This is to notify that the NSS unit of GATE, Berhampur, is organising a "Traffic & Road Safety Awareness Program" at GOLANTHARA.

All faculty members and students are hereby informed to take part in the Program in large number to make it a grand success. They may enrol their name with the following Coordinators before 10/07/2023.

Contact: +91 9337753377 Ph.: 0680-2280828, Fax: 0680-2010006

P.O/P.S: Golanthara, Konisi, Berhampur- 761 008, Dist: Ganjam (ODISHA)

Report of the NSS program on "Traffic and Road Safety Awareness Program" at Golanthara Duration of the Program: 3 hour

The NSS program took place at Main road, Golanthara on 13/07/2023

VOLUNTEER TEAM: The students of G.A.T.E., GOLANTHARA

TARGET AUDIENCE: Students of G.A.T.E. and People of GOLANTHARA.

| Date                 | 13/07/2023                                    |  |
|----------------------|-----------------------------------------------|--|
| No. of Participants  | 36                                            |  |
| Faculty participants | 6                                             |  |
| Voluntary            | Students of G.A.T.E.                          |  |
| Beneficiary          | Public of Golanthara and Students of G.A.T.E. |  |
| Venue                | At main road Golanthara                       |  |