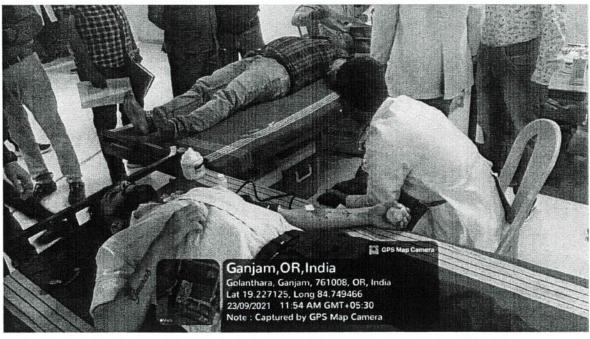

Contact: +919337753377 Ph: 0680-2280828 , Fax: 0680-2010006

PO/PS: Golanthra, Konisi, Brahmapur-761008, Dist: Ganjam (Odisha)

Report of the NSS program on "Blood Donation" at G.A.T.E., Golanthara.

Duration of the Program: 3 hour

The NSS program took place at GANDHI ACADEMY OF TECHNOLOGY AND ENGINEERING on 24/07/2023.

VOLUNTEER TEAM: The students of G.A.T.E., GOLANTHARA.

TARGET AUDIENCE: Students of G.A.T.E. and People of Golanthara.

| Date                 | 24/07/2023                                    |  |
|----------------------|-----------------------------------------------|--|
| No. Of Participants  | 35                                            |  |
| Faculty participants | 10                                            |  |
| Voluntary            | Students of G.A.T.E.                          |  |
| Beneficiary          | Public of Golanthara and Students of G.A.T.E. |  |
| Venue                | At Seminar Hall , G.A.T.E. College            |  |