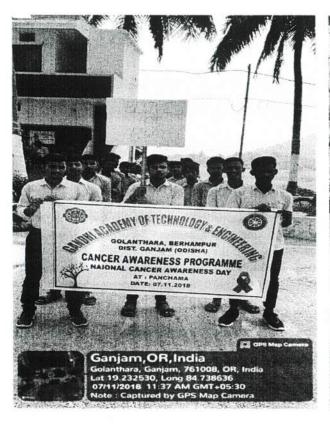

IVES:**

The main objectives of the program are:

- 1. Increasing cancer awareness in more deprived areas could help to reduce health inequalities and improve cancer outcomes.
- 2. Having cancer awareness will give you the confidence to speak to a doctor if something doesn't feel normal to you, as spotting cancer early increases the chance of survival.



#### **OUTCOME:**

Cancer awareness leads to better health, blood donors had lower risks of liver, lungs, stomach, and throat cancer. Regularly donating blood may improve your heart health. That's because donating reduces the thickness of your blood, allowing it to flow more easily through your body and reach your heart faster.

The awareness program was a great success and could convince the participating students at the highest level.





Signature of co-ordinator



PRINCIPAL
Gandlif Academy of
Technology and Engineering
Technology
Berhampur





#### GANDHI ACADEMY OF TECHNOLOGY AND ENGINEERING

Attendance Sheet for Activity: Cancer Awareness Program

Academic Year: 2018 -2019

Date:-07/11/2018

| SL. No           | Name of the Student                        | Signature of the Student |
|------------------|--------------------------------------------|--------------------------|
| 1                | Pabition Nayak                             | Pabitra Nayan            |
| 2                | Cantosh kumar patra.                       | Suntosh Kumar patra.     |
| 3                | ARAS Daen                                  | Akai Dash.               |
| 4                | Kedan Kuman                                | K