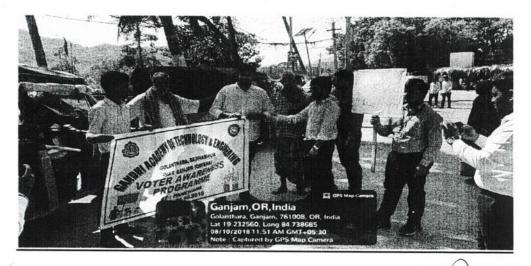

| 14 | Voter Awareness Program at Sunadei For the year 2022-2023                             | 72-76   |
|----|---------------------------------------------------------------------------------------|---------|
| 15 | Family Welfare & Population Awareness Program at Golanthara<br>For the year 2022-2023 | 77-80   |
| 16 | Covid-19 Awareness Program at Randha For the year 2022-2023                           | 81-85   |
| 17 | Village Cleaning Program at Sunadei For the year2021-2022                             | 86-90   |
| 18 | Literacy Awareness Program at Sunadei For the year 2021-2022                          | 91-96   |
| 19 | Digital Literacy Campaign at Golanthara For the year 2021-2022                        | 97-101  |
| 20 | Blood Donation Camp at Conference Hall of GATE College For the year 2021-2022         | 102-106 |
| 21 | Traffic and Road Safety Awareness Program at Golanthara For the year 2021-2022        | 107-111 |
| 22 | Cancer Awareness Program at Gobinda Nagar For the year 2021-<br>2022                  | 112-116 |
| 23 | Jal Shakti Mission Program at Golanthara For the year 2021-2022                       | 117-121 |
| 24 | Awareness Program on Girl's Education at Sunadei For the year 2021-2022               | 122-126 |
| 25 | Dengue Awareness Program at Golanthara For the year 2021-2022                         | 127-131 |
| 26 | Old Cloth Distribution Form Local household Program at Konisi For the year 2021-2022  | 132-135 |
| 27 | Save the Girl Child Program at Gobinda Nagar For the year 2021-2022                   | 136-140 |
| 28 | Tobacco Awareness Program at Golanthara For the year2021-2022                         | 141-145 |
| 29 | Avoid Polythene Awareness Program at Gobinda Nagar For the year 2021-2022             | 146-150 |
| 30 | Voter Awareness Program at Gobinda Nagar For the year 2021-<br>2022                   | 151-155 |
| 31 | Family Welfare & Population Awareness Program at Golanthara<br>For the year 2021-2022 | 156-159 |
| 32 | Covid-19 Awareness Program at Gobinda Nagar For the year 2021-2022                    | 160-164 |
| 33 | Village Cleaning Program at Gobinda Nagar For the year 2020-<br>2021                  | 165-169 |
| 34 | Literacy Awareness Program at Randha For the year 2020-2021                           | 170-175 |
| 35 | Digital Literacy Campaign at Konisi For the year 2020-2021                            | 176-180 |
| 36 | Blood Donation Camp at Conference Hall of GATE College For the year 2020-2021         | 181-186 |
| 37 | Traffic and Road Safety Awareness Program at Golanthara For the year 2020-2021        | 187-191 |
| 38 | Cancer Awareness Program at Golanthara For the year 2020-2021                         | 192-196 |
| 39 | Jal Shakti Mission Program at Sunadei For the year 2020-2021                          | 197-202 |
| 40 | Awareness Program on Girl's Education at Randha For the year 2020-2021                | 203-207 |
| 41 | Dengue Awareness Program at Sunadei For the year 2020-2021                            | 208-212 |
| 42 | Old Cloth Distribution Form Local household Program at Konisi For the year 2020-2021  | 213-216 |
| 43 | Save Girl Child Program at Gobinda Nagar For the year 2020-2021                       | 217-221 |

The NSS program took place at Main road, Golanthara on 13/07/2023

VOLUNTEER TEAM: The students of G.A.T.E., GOLANTHARA

TARGET AUDIENCE: Students of G.A.T.E. and People of GOLANTHARA.

| Date                 | 13/07/2023                                    |  |
|----------------------|-----------------------------------------------|--|
| No. of Participants  | 36                                            |  |
| Faculty participants | 6                                             |  |
| Voluntary            | Students of G.A.T.E.                          |  |
| Beneficiary          | Public of Golanthara and Students of G.A.T.E. |  |
| Venue                | At main road Golanthara                       |  |