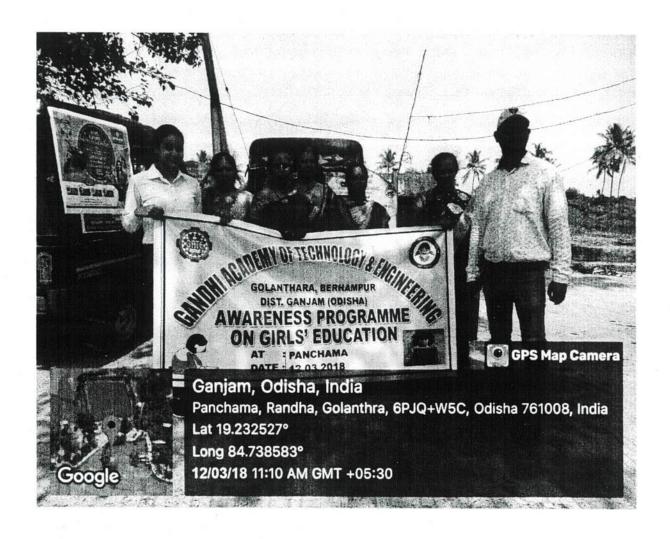

Berhampur

(Approved by AICTE, New Delhi, Affiliated to BPUT, Odisha and Recognized by Dept. of SD & TE, Govt. of Odisha)

Contact: +91 9337753377 Ph.: 0680-2280828, Fax: 0680-2010006

P.O/P.S: Golanthara, Konisi, Berhampur- 761 008, Dist: Ganjam (ODISHA)

## NOTICE

Ref. No.-GATE/NSS/49/2023

DATE-03/07/2023

This is to notify that the NSS unit of GATE, Berhampur, is organising a "Traffic & Road Safety Awareness Program" at GOLANTHARA.

All faculty members and students are hereby informed to take part in the Program in large number to make it a grand success. They may enrol their name with the following Coordinators before 10/07/2023.

Contact: +91 9337753377 Ph.: 0680-2280828, Fax: 0680-2010006

P.O/P.S: Golanthara, Konisi, Berhampur- 761 008, Dist: Ganjam (ODISHA)

Report of the NSS program on "Traffic and Road Safety Awareness Program" at Golanthara Duration of the Program: 3 hour

The NSS program took place at Main road, Golanthara on 13/07/2023

VOLUNTEER TEAM: The students of G.A.T.E., GOLANTHARA

TARGET AUDIENCE: Students of G.A.T.E. and People of GOLANTHARA.

| Date                 | 13/07/2023                                    |  |
|----------------------|-----------------------------------------------|--|
| No. of Participants  | 36                                            |  |
| Faculty participants | 6                                             |  |
| Voluntary            | Students of G.A.T.E.                          |  |
| Beneficiary          | Public of Golanthara and Students of G.A.T.E. |  |
| Venue                | At main road Golanthara                       |  |

**OBJECTIVES:** The main objective of the program is:

- To decrease and completely remove out the road accidents, road accident death, and injury cases by applying the road safety measures.
- To encourage all the travelers to follow the traffic rules and wear helmets and seat belts while driving.
- To reduce road traffic accidents.
- To enforcement of traffic laws.
- To ensure the safety of public.