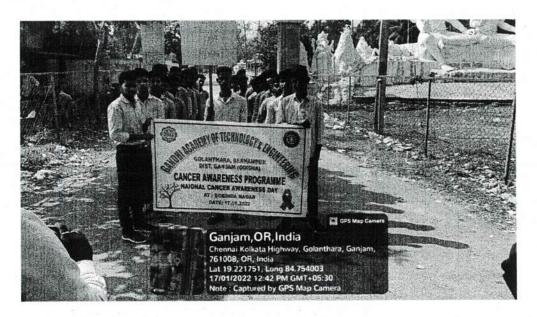

## NOTICE

Ref. No.-GATE/NSS/24/2023

DATE-17/01/2023

This is to notify that the NSS unit of GATE, Berhampur, is organising an "Village Cleaning Program" at RANDHA.

All faculty members and students are hereby informed to take part in the Program in large number to make it a grand success. They may enrol their name with the following Coordinators before 25/01/2023.

#### **Program Schedule:**

Date: 30/01/2023 Venue: RANDHA Time: 10:00 AM

PRINCIPAL

Gandhi Academy of Technologyand Engineering

Gandhi Academy of

Copy to: NSS Unit/All Notice Boards/Hostels/Establishnersection/科种ODs /AO for

Report of the NSS program on "Village Cleaning at Randha"

Duration of the Program: 3 Hour

The NSS program was organized by GANDHI ACADEMY OF TECHNOLOGY AND ENGINEERING at Randha on 30/01/2023

VOLUNTEER TEAM: The students of G.A.T.E., GOLANTHARA

TARGET AUDIENCE: Village people of Randha

| Date                | 30/01/2023           |
|---------------------|----------------------|
| No. Of Participants | 32                   |
| Staff participants  | 3                    |
| Voluntary           | Students of G.A.T.E. |
| Beneficiary         | Public of Randha     |
| Venue               | At Randha Village    |