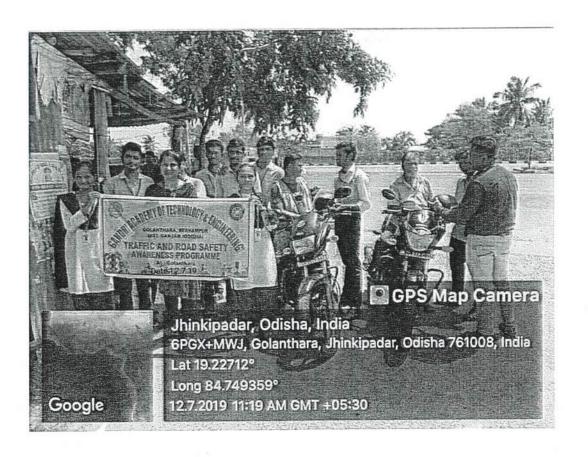

## NOTICE

Ref. No.-GATE/NSS/49/2023

DATE-03/07/2023

This is to notify that the NSS unit of GATE, Berhampur, is organising a "Traffic & Road Safety Awareness Program" at GOLANTHARA.

All faculty members and students are hereby informed to take part in the Program in large number to make it a grand success. They may enrol their name with the following Coordinators before 10/07/2023.

# **Program Schedule:**

Date: 13/07/2023

Venue: GOLANTHARA

Time: 10:00 AM

TRUE COPY Bernarrous

Gandni Apadenry of Technology and Engineering, Berhainpur

PRINCIPAL

Gandhi Academy of Technology And Engineering

Contact: +91 9337753377 Ph.: 0680-2280828, Fax: 0680-2010006

P.O/P.S: Golanthara, Konisi, Berhampur- 761 008, Dist: Ganjam (ODISHA)

Report of the NSS program on "Traffic and Road Safety Awareness Program" at Golanthara Duration of the Program: 3 hour

The NSS program took place at Main road, Golanthara on 13/07/2023

VOLUNTEER TEAM: The students of G.A.T.E., GOLANTHARA

TARGET AUDIENCE: Students of G.A.T.E. and People of GOLANTHARA.

| Date                 | 13/07/2023                                    |  |
|----------------------|-----------------------------------------------|--|
| No. of Participants  | 36                                            |  |
| Faculty participants | 6                                             |  |
| Voluntary            | Students of G.A.T.E.                          |  |
| Beneficiary          | Public of Golanthara and Students of G.A.T.E. |  |
| Venue                | At main road Golanthara                       |  |