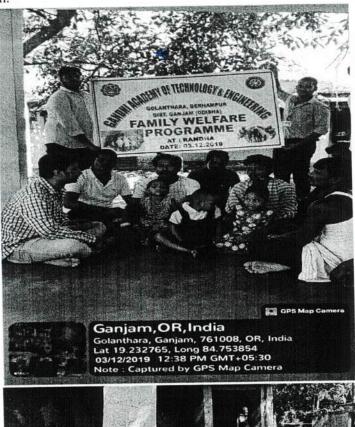

## NOTICE

Ref. No.-GATE/NSS/24/2023

DATE-17/01/2023

This is to notify that the NSS unit of GATE, Berhampur, is organising an "Village Cleaning Program" at RANDHA.

All faculty members and students are hereby informed to take part in the Program in large number to make it a grand success. They may enrol their name with the following Coordinators before 25/01/2023.

#### **Program Schedule:**

Date: 30/01/2023 Venue: RANDHA Time: 10:00 AM

PRINCIPAL

Gandhi Academy of Technologyand Engineering

Gandhi Academy of

Copy to: NSS Unit/All Notice Boards/Hostels/Establishnersection/科种ODs /AO for

Report of the NSS program on "Village Cleaning at Randha"

Duration of the Program: 3 Hour

The NSS program was organized by GANDHI ACADEMY OF TECHNOLOGY AND ENGINEERING at Randha on 30/01/2023

VOLUNTEER TEAM: The students of G.A.T.E., GOLANTHARA

TARGET AUDIENCE: Village people of Randha

| Date                | 30/01/2023           |
|---------------------|----------------------|
| No. Of Participants | 32                   |
| Staff participants  | 3                    |
| Voluntary           | Students of G.A.T.E. |
| Beneficiary         | Public of Randha     |
| Venue               | At Randha Village    |