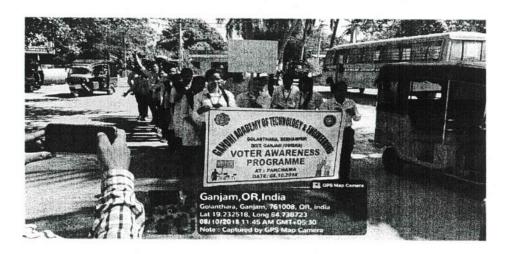

| 14 | Voter Awareness Program at Sunadei For the year 2022-2023                             | 72-76   |
|----|---------------------------------------------------------------------------------------|---------|
| 15 | Family Welfare & Population Awareness Program at Golanthara<br>For the year 2022-2023 | 77-80   |
| 16 | Covid-19 Awareness Program at Randha For the year 2022-2023                           | 81-85   |
| 17 | Village Cleaning Program at Sunadei For the year2021-2022                             | 86-90   |
| 18 | Literacy Awareness Program at Sunadei For the year 2021-2022                          | 91-96   |
| 19 | Digital Literacy Campaign at Golanthara For the year 2021-2022                        | 97-101  |
| 20 | Blood Donation Camp at Conference Hall of GATE College For the year 2021-2022         | 102-106 |
| 21 | Traffic and Road Safety Awareness Program at Golanthara For the year 2021-2022        | 107-111 |
| 22 | Cancer Awareness Program at Gobinda Nagar For the year 2021-<br>2022                  | 112-116 |
| 23 | Jal Shakti Mission Program at Golanthara For the year 2021-2022                       | 117-121 |
| 24 | Awareness Program on Girl's Education at Sunadei For the year 2021-2022               | 122-126 |
| 25 | Dengue Awareness Program at Golanthara For the year 2021-2022                         | 127-131 |
| 26 | Old Cloth Distribution Form Local household Program at Konisi For the year 2021-2022  | 132-135 |
| 27 | Save the Girl Child Program at Gobinda Nagar For the year 2021-2022                   | 136-140 |
| 28 | Tobacco Awareness Program at Golanthara For the year2021-2022                         | 141-145 |
| 29 | Avoid Polythene Awareness Program at Gobinda Nagar For the year 2021-2022             | 146-150 |
| 30 | Voter Awareness Program at Gobinda Nagar For the year 2021-<br>2022                   | 151-155 |
| 31 | Family Welfare & Population Awareness Program at Golanthara<br>For the year 2021-2022 | 156-159 |
| 32 | Covid-19 Awareness Program at Gobinda Nagar For the year 2021-2022                    | 160-164 |
| 33 | Village Cleaning Program at Gobinda Nagar For the year 2020-<br>2021                  | 165-169 |
| 34 | Literacy Awareness Program at Randha For the year 2020-2021                           | 170-175 |
| 35 | Digital Literacy Campaign at Konisi For the year 2020-2021                            | 176-180 |
| 36 | Blood Donation Camp at Conference Hall of GATE College For the year 2020-2021         | 181-186 |
| 37 | Traffic and Road Safety Awareness Program at Golanthara For the year 2020-2021        | 187-191 |
| 38 | Cancer Awareness Program at Golanthara For the year 2020-2021                         | 192-196 |
| 39 | Jal Shakti Mission Program at Sunadei For the year 2020-2021                          | 197-202 |
| 40 | Awareness Program on Girl's Education at Randha For the year 2020-2021                | 203-207 |
| 41 | Dengue Awareness Program at Sunadei For the year 2020-2021                            | 208-212 |
| 42 | Old Cloth Distribution Form Local household Program at Konisi For the year 2020-2021  | 213-216 |
| 43 | Save Girl Child Program at Gobinda Nagar For the year 2020-2021                       | 217-221 |

The NSS program took place at Main road, Golanthara on 13/07/2023

VOLUNTEER TEAM: The students of G.A.T.E., GOLANTHARA

TARGET AUDIENCE: Students of G.A.T.E. and People of GOLANTHARA.

| Date                 | 13/07/2023                                    |  |
|----------------------|-----------------------------------------------|--|
| No. of Participants  | 36                                            |  |
| Faculty participants | 6                                             |  |
| Voluntary            | Students of G.A.T.E.                          |  |
| Beneficiary          | Public of Golanthara and Students of G.A.T.E. |  |
| Venue                | At main road Golanthara                       |  |