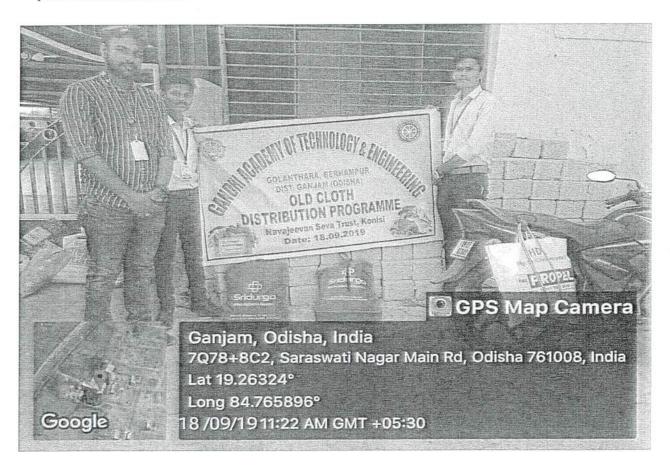

Report of the NSS program on "Digital Literacy Awareness Program" at Golanthara. Duration of the Program: 5 hour

The NSS program took place at Golanthara on 05/05/2022.

VOLUNTEER TEAM: The students of G.A.T.E.

TARGET AUDIENCE: Village People of Golanthara

| Date                 | 05/05/2022           |  |
|----------------------|----------------------|--|
| No. Of Participants  | 50                   |  |
| Faculty participants | 7                    |  |
| Voluntary            | Students of G.A.T.E. |  |
| Beneficiary          | Public of Golanthara |  |
| Venue                | At Golanthara        |  |

#### **OBJECTIVES:**

The objective of digital literacy is to equip individuals with the necessary skills and knowledge to effectively and responsibly use digital devices, technologies, and online resources. It involves understanding how to access, evaluate, create, and communicate information using digital tools, enabling people to navigate the digital world proficiently and safely. Digital literacy aims to empower individuals to participate fully in the digital society and economy.

#### OUTCOME:

eg \* Berham

Digital literacy encompassed fundamental skills like learning to use basic computer functions, operating systems, and software applications. It focused on familiarizing individuals with digital tools and enabling them to navigate the digital landscape, including email, word processing, and internet browsing. In earlier stages, digital literacy aimed to bridge the gap between those who had access to technology and those who didn't, thereby fostering a more inclusive society in terms of technological capabilities.