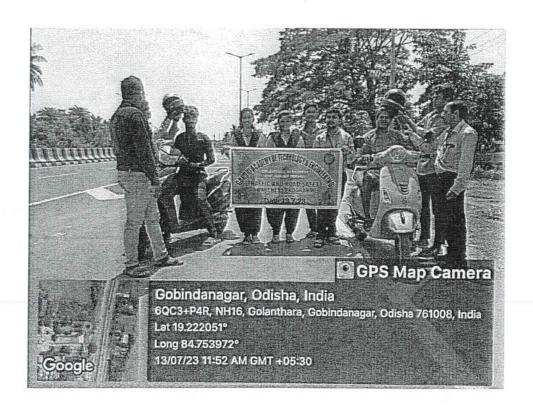

## NOTICE

Ref. No.-GATE/NSS/49/2023

DATE-03/07/2023

This is to notify that the NSS unit of GATE, Berhampur, is organising a "Traffic & Road Safety Awareness Program" at GOLANTHARA.

All faculty members and students are hereby informed to take part in the Program in large number to make it a grand success. They may enrol their name with the following Coordinators before 10/07/2023.

Contact: +91 9337753377 Ph.: 0680-2280828, Fax: 0680-2010006

P.O/P.S: Golanthara, Konisi, Berhampur- 761 008, Dist: Ganjam (ODISHA)

Report of the NSS program on "Traffic and Road Safety Awareness Program" at Golanthara Duration of the Program: 3 hour

The NSS program took place at Main road, Golanthara on 13/07/2023

VOLUNTEER TEAM: The students of G.A.T.E., GOLANTHARA

TARGET AUDIENCE: Students of G.A.T.E. and People of GOLANTHARA.

| Date                 | 13/07/2023                                    |  |
|----------------------|-----------------------------------------------|--|
| No. of Participants  | 36                                            |  |
| Faculty participants | 6                                             |  |
| Voluntary            | Students of G.A.T.E.                          |  |
| Beneficiary          | Public of Golanthara and Students of G.A.T.E. |  |
| Venue                | At main road Golanthara                       |  |