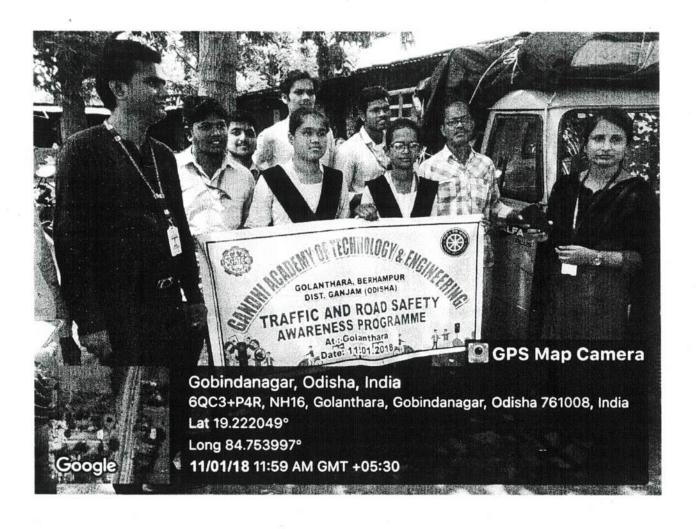

Contact: +91 9337753377 Ph.: 0680-2280828, Fax: 0680-2010006

P.O/P.S: Golanthara, Konisi, Berhampur- 761 008, Dist: Ganjam (ODISHA)

Report of the NSS program on "Traffic and Road Safety Awareness Program" at Golanthara Duration of the Program: 3 hour

The NSS program took place at Main road, Golanthara on 13/07/2023

VOLUNTEER TEAM: The students of G.A.T.E., GOLANTHARA

TARGET AUDIENCE: Students of G.A.T.E. and People of GOLANTHARA.

| Date                 | 13/07/2023                                    |  |
|----------------------|-----------------------------------------------|--|
| No. of Participants  | 36                                            |  |
| Faculty participants | 6                                             |  |
| Voluntary            | Students of G.A.T.E.                          |  |
| Beneficiary          | Public of Golanthara and Students of G.A.T.E. |  |
| Venue                | At main road Golanthara                       |  |