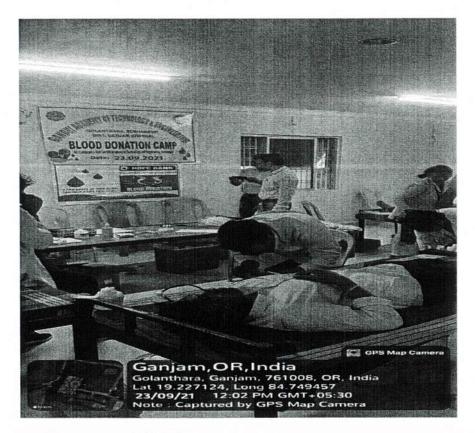

## NOTICE

This is to notify that the NSS unit of GATE, Berhampur, is organising "Blood Donation Camp" at Conference Hall, GATE, Berhampur.

All faculty members and students are hereby informed to take part in the Program in large number to make it a grand success. They may enrol their name with the following Co-ordinators before 20/07/2023.

Contact: +919337753377 Ph: 0680-2280828 , Fax: 0680-2010006

PO/PS: Golanthra, Konisi, Brahmapur-761008, Dist: Ganjam (Odisha)

Report of the NSS program on "Blood Donation" at G.A.T.E., Golanthara.

Duration of the Program: 3 hour

The NSS program took place at GANDHI ACADEMY OF TECHNOLOGY AND ENGINEERING on 24/07/2023.

VOLUNTEER TEAM: The students of G.A.T.E., GOLANTHARA.

TARGET AUDIENCE: Students of G.A.T.E. and People of Golanthara.

| Date                 | 24/07/2023                                    |  |
|----------------------|-----------------------------------------------|--|
| No. Of Participants  | 35                                            |  |
| Faculty participants | 10                                            |  |
| Voluntary            | Students of G.A.T.E.                          |  |
| Beneficiary          | Public of Golanthara and Students of G.A.T.E. |  |
| Venue                | At Seminar Hall , G.A.T.E. College            |  |