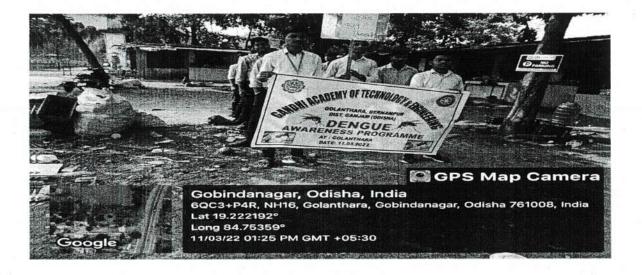

# **NOTICE**

Ref. No.-GATE/NSS/48/2022

DATE-05/09/2022

This is to notify that the NSS unit of GATE, Berhampur, is organising a "Literacy Awareness Program" at SUNADEI.

All faculty members and students are hereby informed to take part in the Program in large number to make it a grand success. They may enrol their name with the following Coordinators before 12/09/2022.